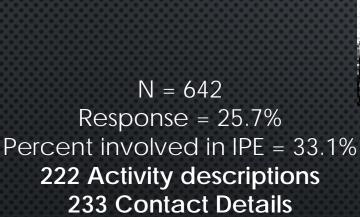

First in whole person healthcare

N = 85
Response = 18.2%
Percent involved in IPE = 61.2%
110 Activity descriptions
49 Contact Details